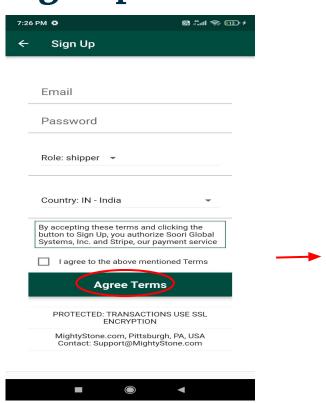

### Sign Up

MIGHTYSTONE

### **Add Shipping Charges**

Note; Review terms, click 'I agree to the above mentioned terms' and save,