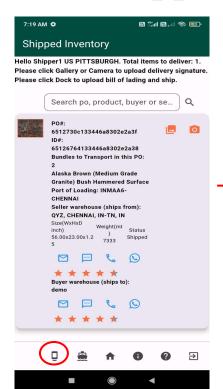

### **Shipped Inventory**

Once you have signed in you will be prompted to your home page. Here you will be able to view the items that currently have a "shipped" status.

Once the shipment has reached its destination, and the buyer has signed off on the product, you will be able to upload an image of the buyers signature to complete the transaction.