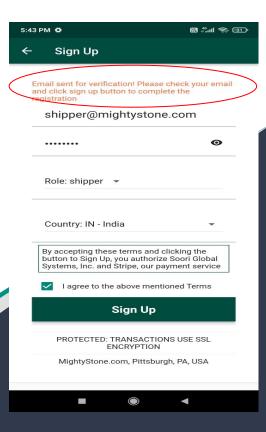

### SHIPPER MANUAL



# MIGHTYSTONE



#### **Installation**

- 1. On your device, launch Google Play Store or App Store.
- Search for "MightyStone".
- 3. Install "MightyStone granite" App.
- 4. Launch "MightyStone granite" App.

# MIGHTYSTONE

### Sign Up







MIGHTYSTONE

### Sign In

#### Mobile



#### Tab



# MIGHTYSTONE

## Pricing plan





### **Shipped Inventory**

Once you have signed in you will be prompted to your home page. Here you will be able to view the items that currently have a "shipped" status.

Once the shipment has reached its destination, and the buyer has signed off on the product, you will be able to upload an image of the buyers signature to complete the transaction.



MIGHTYSTONE

Shipment tracking

inventory

Shipped inventory

### **Confirmed Inventory**

When the product is "confirmed" for shipping, the seller and shipper will coordinate in order to get the product in containers and ready to ship.

When you as the shipper, are ready to ship the container, you will need to take a picture of the signed bill of lad