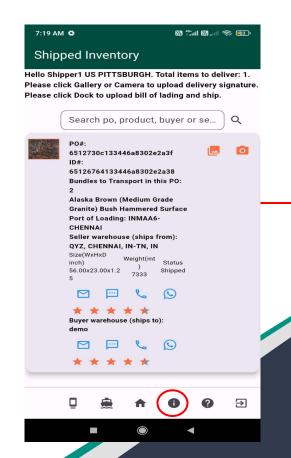

#### **Contact Support**

Throughout the process, if there are ever any issues or problems, you can always contact our support by clicking the icon.

Information related to mobile app screens and icons is available in user guid which can be reviewed and downloaded by clicking the 'Download User Guide' link. The user guide (pdf document) is password protected. Please use 'mighty' as the password to open the user guide.