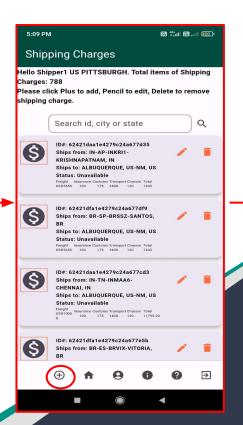

### **Shipping Charges**

Search for specific Shipping Charges

Delete a specific Shipping Charge

Edit a specific Shipping Charge

NOTE: The 'sum' of all the required shipping charges, the 'transition time' for the buyer's city and the additional shipping charges information are visible during buyer's checkout. Please contact Support for bulk updates on shipping charges.