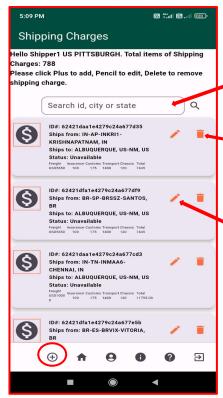

### **Shipping Charges**

Search for specific Shipping Charges

Delete a specific Shipping Charge

Edit a specific Shipping Charge

NOTE: The 'sum' of all the required shipping charges, the 'transition time' for the buyer's city and the additional shipping charges information are visible during buyer's checkout. Please contact Support for bulk updates on shipping charges.