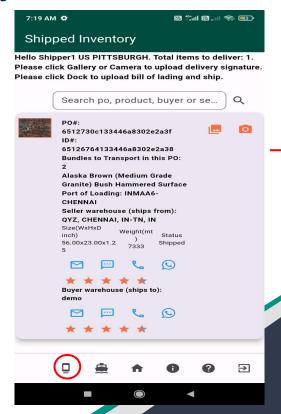

### **Shipped Inventory**

Once you have signed in you will be prompted to your home page. Here you will be able to view the items that currently have a "shipped" status.

Once the shipment has reached its destination, and the buyer has signed off on the product, you will be able to upload an image of the buyers signature to complete the transaction.

### **Confirmed Inventory**

When the product is "confirmed" for shipping, the seller and shipper will coordinate in order to get the product in containers and ready to ship.

When you as the shipper, are ready to ship the container, you will need to take a picture of the signed bill of lading and upload it. This will change the product's status to "shipped."