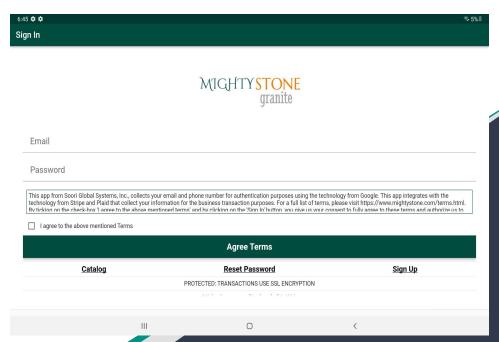

### SHIPPER MANUAL



# MIGHTYSTONE



#### **Installation**

- 1. On your device, launch Google Play Store or App Store.
- Search for "MightyStone".
- 3. Install "MightyStone granite" App.
- 4. Launch "MightyStone granite" App.

# MIGHTYSTONE

### Sign Up







MIGHTYSTONE

### Sign In

#### Mobile



#### Tab



# MIGHTYSTONE

## Pricing plan





### **Shipped Inventory**

Once you have signed in you will be prompted to your home page. Here you will be able to view the items that currently have a "shipped" status.

Once the shipment has reached its destination, and the buyer has signed off on the product, you will be able to upload an image of the buyers signature to complete the transaction.



MIGHTYSTONE

Shipment tracking

inventory

Shipped inventory

### **Confirmed Inventory**

When the product is "confirmed" for shipping, the seller and shipper will coordinate in order to get the product in containers and ready to ship.

When you as the shipper, are ready to ship the container, you will need to take a picture of the signed bill of lading and upload it. This will change the product's sta