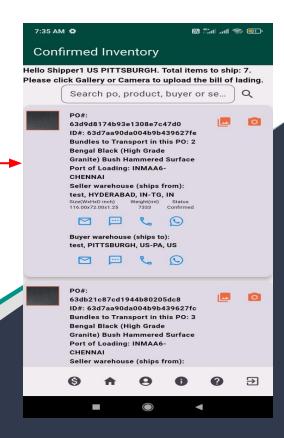

### **Confirmed Inventory**

When the product is "confirmed" for shipping, the seller and shipper will coordinate in order to get the product in containers and ready to ship.

When you as the shipper, are ready to ship the container, you will need to take a picture of the signed bill of lading and upload it. This will change the product's status to "shipped."

Click the conto do this.

The following slide has a detailed graphic regarding the process of uploading the bill of lading.