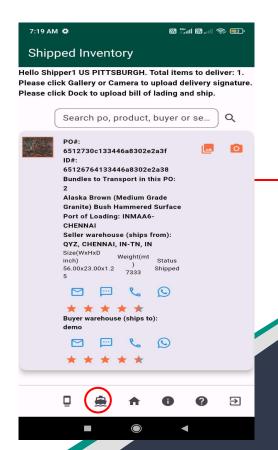

### **Shipped Inventory**

Once you have signed in you will be prompted to your home page. Here you will be able to view the items that currently have a "shipped" status.

Once the shipment has reached its destination, and the buyer has signed off on the product, you will be able to upload an image of the buyers signature to complete the transaction.