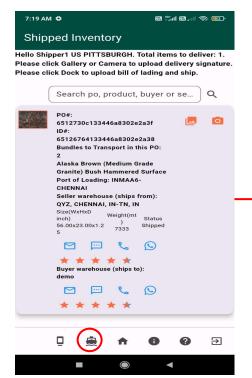

### **Shipped Inventory**

Once you have signed in you will be prompted to your home page. Here you will be able to view the items that currently have a "shipped" status.

Once the shipment has reached its destination, and the buyer has signed off on the product, you will be able to upload an image of the buyers signature to complete the transaction.