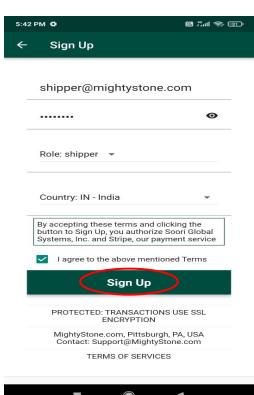

### Sign Up

MIGHTYSTONE

### **Add Shipping Charges**

Note; Review terms, click 'I agree to the above mentioned terms' and save,