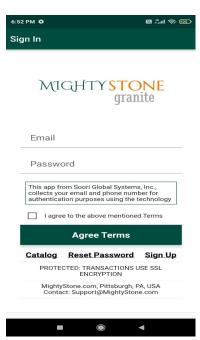

### SHIPPER MANUAL



# MIGHTYSTONE



#### **Installation**

- 1. On your device, launch Google Play Store or App Store.
- Search for "MightyStone".
- 3. Install "MightyStone granite" App.
- 4. Launch "MightyStone granite" App.

# MIGHTYSTONE

### Sign Up







MIGHTYSTONE

### Sign In

#### Mobile



#### Tab



# MIGHTYSTONE

## Pricing plan





### **Shipped Inventory**

Once you have signed in you will be prompted to your home page. Here you will be able to view the items that currently have a "shipped" status.

Once the shipment has reached its destination, and the buyer has signed off on the product, you will be able to upload an image of the buyers signature to complete the transaction.



MIGHTYSTONE

Shipment tracking

inventory

Shipped inventory

### **Confirmed Inventory**

When the product is "confirmed" for shipping, the seller and shipper will coordinate in order to get the product in containers and ready to ship.

When you as the shipper, are ready to ship the container, you will need to take a picture of the signed bill of lading and upload it. This will change the p