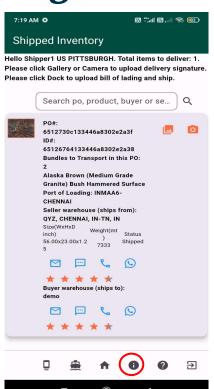

### **Shipped Inventory**

Once you have signed in you will be prompted to your home page. Here you will be able to view the items that currently have a "shipped" status.

Once the shipment has reached its destination, and the buyer has signed off on the product, you will be able to upload an image of the buyers signature to complete the transaction.

### **Confirmed Inventory**

When the product is "confirmed" for shipping, the seller and shipper will coordinate in order to get the product in containers and ready to ship.

When you as the shipper, are ready to ship the container, you will need to take a picture of the signed bill of lading and upload it. This will change the product's status to "shipped."

Click the conto do this.

The following slide has a detailed graphic regarding the process of uploading the bill of lading.