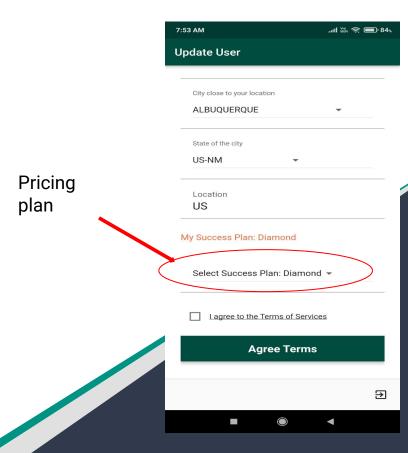

### SHIPPER MANUAL



# MIGHTYSTONE



#### **Installation**

- 1. On your device, launch Google Play Store or App Store.
- Search for "MightyStone".
- 3. Install "MightyStone granite" App.
- 4. Launch "MightyStone granite" App.

# MIGHTYSTONE

### Sign Up







MIGHTYSTONE

### Sign In

#### Mobile



#### Tab



# MIGHTYSTONE

## Pricing plan





### **Shipped Inventory**

Once you have signed in you will be prompted to your home page. Here you will be able to view the items that currently have a "shipped" status.

Once the shipment has reached its destination, and the buyer has signed off on the product, you will be able to upload an image of the buyers signature to complete the transaction.



MIGHTYSTONE

Shipment tracking

inventory

Shipped inventory

### **Confirmed Inventory**

When the product is "confirmed" for shipping, the seller and shipper will coordinate in order to get the product in containers and ready to ship.

When you as the shipper, are ready to ship the container, you will need to take a picture of the signed bill of lading and upload it. This will change the product's status to "shipped."

Click the conto