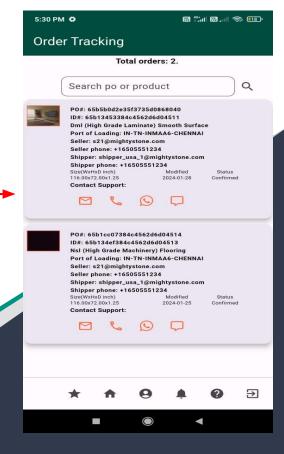

### **Order Tracking**

You will also be able to view specific details in regards to the order by clicking the icon.

Throughout the transaction you will receive notifications when a product has been purchased by the buyer as well as confirmed for shipping after the final payment is made. As the shipper there is no need to take action at this point, however it will help in forecasting future shipping needs.