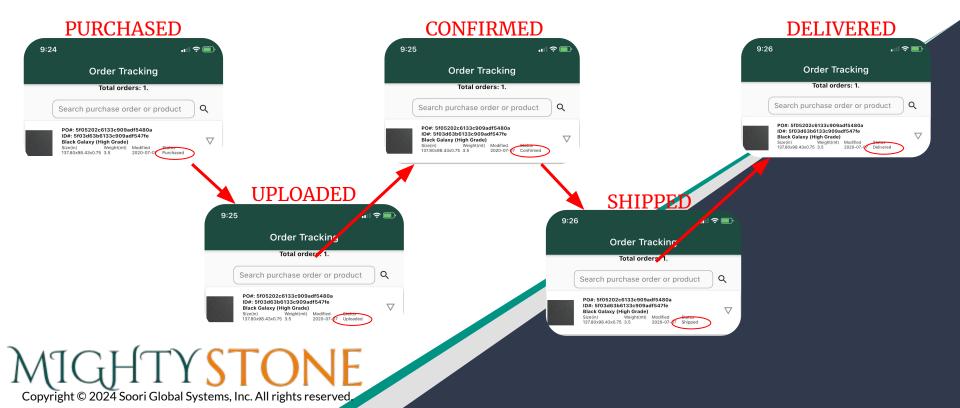

### **Order Tracking**

You will also be able to view specific details in regards to the order by clicking the icon.

Throughout the transaction you will receive notifications when a product has been purchased by the buyer as well as confirmed for shipping after the final payment is made. As the shipper there is no need to take action at this point, however it will help in forecasting future shipping needs.

You will also be able see the status changes

of the product, including when it changes from "confirmed" to "shipped" to "delivered". Copyright © 2024 Soori Global Systems, Inc. All rights

### **Status Changes**