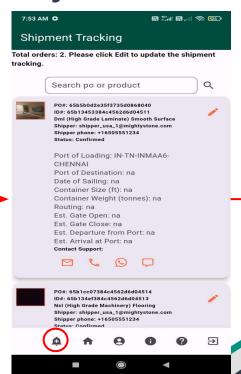

### **Shipment Tracking**

You can then review the shipment tracking page by clicking the icon on the 'Ship Inventory' page. Here you can view and edit specifics in regards to product's shipment details.

### **Order Tracking**

You will also be able to view specific details in regards to the order by clicking the icon.

Throughout the transaction you will receive notifications when a product has been purchased by the buyer as well as confirmed for shipping after the final payment is made. As the shipper there is no need to take action at this point, however it will help in forecasting future shipping needs.