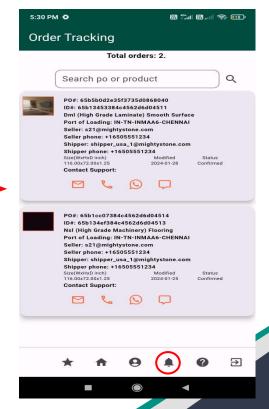

### **Order Tracking**

You will also be able to view specific details in regards to the order by clicking the icon.

Throughout the transaction you will receive notifications when a product has been purchased by the buyer as well as confirmed for shipping after the final payment is made. As the shipper there is no need to take action at this point, however it will help in forecasting future shipping needs.

You will also be able see the status changes

of the product, including when it changes from "confirmed" to "shipped" to "delivered". Copyright © 2024 Soori Global Systems, Inc. All rights

Total orders: 1.