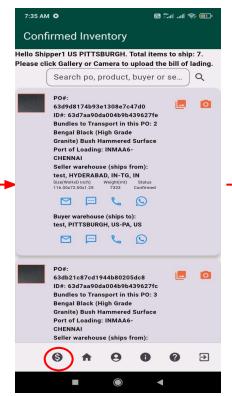

### **Confirmed Inventory**

When the product is "confirmed" for shipping, the seller and shipper will coordinate in order to get the product in containers and ready to ship.

When you as the shipper, are ready to ship the container, you will need to take a picture of the signed bill of lading and upload it. This will change the product's status to "shipped."

Click the conto do this.

The following slide has a detailed graphic regarding the process of uploading the bill of lading.