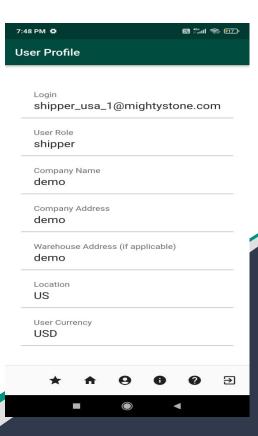

#### **User Profile**

You can also always view and update your personal profile by clicking the (e) icon.