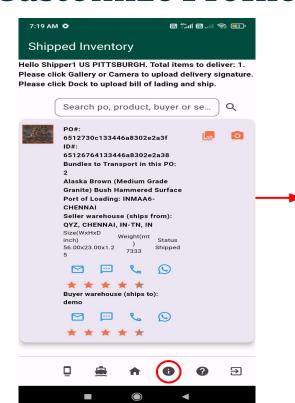

### **Shipped Inventory**

Once you have signed in you will be prompted to your home page. Here you will be able to view the items that currently have a "shipped" status.

Once the shipment has reached its destination, and the buyer has signed off on the product, you will be able to upload an image of the buyers signature to complete the transaction.

MIGHTYSTONE

Shipment tracking

inventory

Shipped inventory