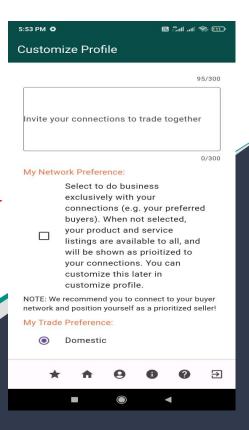

confirmed for shipping after the final payment is made. As the shipper there is no need to take action at this point, however it will help in forecasting future shipping needs.

You will also be able see the status changes

of the product, including when it changes from "confirmed" to "shipped" to "delivered". Copyright © 2024 Soori Global Systems, Inc. All rights





### **Status Changes**



### **Rating Tracking**

At the end of a transaction. and once you receive the "delivered" notification, you will be prompted to rate the transaction.

Click the icon rate how well the transaction went.





M 401 at 3 115

Total orders: 1.

# MIGHTYSTONE

#### **User Profile**

You can also always view and update your personal profile by clicking the (e) icon.





#### **Customize Profile**







MIGHTYSTONE

#### **Contact Support**

Throughout the process, if there are ever any issues or problems, you can always contact our support by clicking the icon.

Information related to mobile app screens and icons is available in user guid which can be reviewed and downloaded by clicking the 'Download User Guide' link. The user guide (pdf document) is password protected. Please use 'mighty' as the password to open the user guide.





### **Send Message**

Type the text in message field and click the icon to send the chat message to the support team member. Message sent by you shows up on the right hand side of the chat room. Message returned by the support team member shows up on the left hand side of the chat room.







#### **Email Notifications**

When the order is "confirmed" for