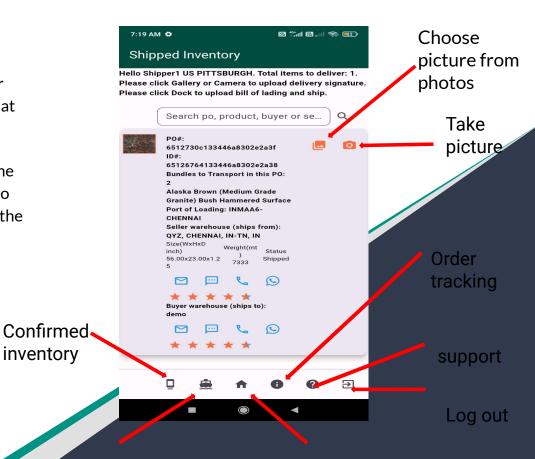

### **Shipped Inventory**

Once you have signed in you will be prompted to your home page. Here you will be able to view the items that currently have a "shipped" status.

Once the shipment has reached its destination, and the buyer has signed off on the product, you will be able to upload an image of the buyers signature to complete the transaction.

### **Order Tracking**

You will also be able to view specific details in regards to the order by clicking the icon.

Throughout the transaction you will receive notifications when a product has been purchased by the buyer as well as confirmed for shipping after the final payment is made. As the shipper there is no need to take action at this point, however it will help in forecasting future shipping needs.

### **Rating Tracking**

At the end of a transaction. and once you receive the "delivered" notification, you will be prompted to rate the transaction.

Click the icon rate how well the transaction went.

M 401 at 3 115

#### **User Profile**

You can also always view and update your personal profile by clicking the (e) icon.

#### **Contact Support**

Throughout the process, if there are ever any issues or problems, you can always contact our support by clicking the icon.

Information related to mobile app screens and icons is available in user guid which can be reviewed and downloaded by clicking the 'Download User Guide' link. The user guide (pdf document) is password protected. Please use 'mighty' as the password to open the user guide.