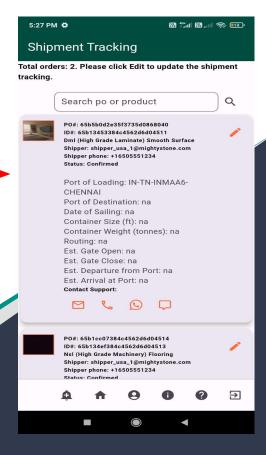

### **Shipment Tracking**

You can then review the shipment tracking page by clicking the icon on the 'Ship Inventory' page. Here you can view and edit specifics in regards to product's shipment details.