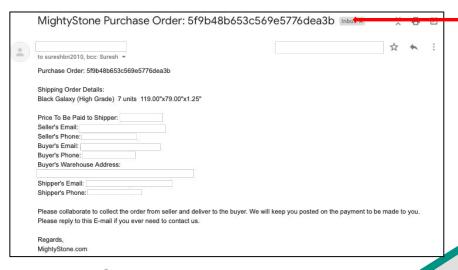

#### **Email Notifications**

When the order is "confirmed" for shipping for "each" product bundle of the purchase order, you receive an email shown below, which includes the seller, buyer and the the "shipping charges" to be paid to you for the purchase order. In addition, you will receive emails when the product is "purchased", "shipped" and "delivered".

Sorting the email by the purchase order will show 'all' the product bundles of the purchase order with seller and buyer information. Please notice that the same information is also available in 'order tracking' of the mobile app.