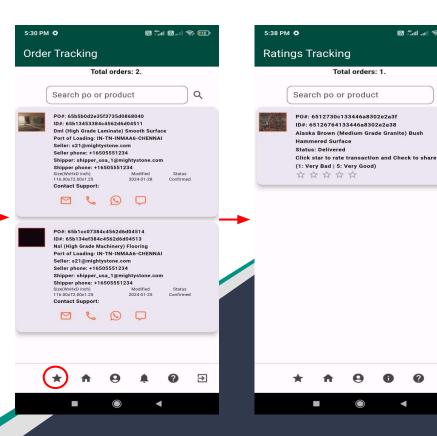

### **Shipment Tracking**

You can then review the shipment tracking page by clicking the icon on the 'Ship Inventory' page. Here you can view and edit specifics in regards to product's shipment details.

### **Rating Tracking**

At the end of a transaction. and once you receive the "delivered" notification, you will be prompted to rate the transaction.

Click the icon rate how well the transaction went.

M 401 at 3 115

Total orders: 1.