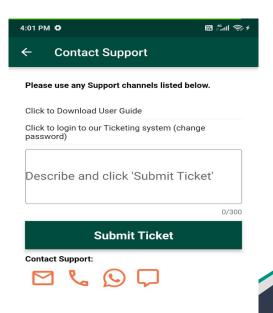

#### **Contact Support**

Throughout the process, if there are ever any issues or problems, you can always contact our support by clicking the icon.

Information related to mobile app screens and icons is available in user guid which can be reviewed and downloaded by clicking the 'Download User Guide' link. The user guide (pdf document) is password protected. Please use 'mighty' as the password to open the user guide.

### **Send Message**

Type the text in message field and click the icon to send the chat message to the support team member. Message sent by you shows up on the right hand side of the chat room. Message returned by the support team member shows up on the left hand side of the chat room.