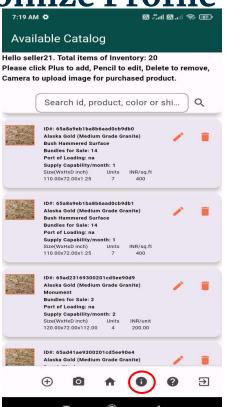

### **Available Inventory**

After signing in, you will be prompted to your home page. This is where you will be able to search, view, add, edit, and delete the products in your inventory.

The products you see on this page, are the same products buyers will see on theirs. Whenever you make a change to your inventory, it will be reflected on the buyers' page immediately.

MIGHTYSTONE

upload images

More

details