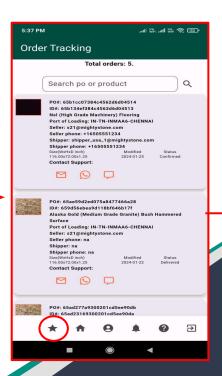

### **Order Tracking**

Once a buyer has purchased an item from your inventory, you will get a notification if you are outside the app.

You can then click the icon where you can track orders, and receive more details in regards to the purchase.

### **Tracking Your Product To Delivery**

Throughout the purchasing, delivering, and shipping process, you will receive notifications whenever there is an update it the status of the product.

As a buyer you will receive, "uploaded" when the seller has uploaded the product image, so you can review.

You will also receive a notification when the product is "confirmed" for shipping, when the product is "shipped" and "delivered".

You can also track this process by clicking the licon and checking the status.