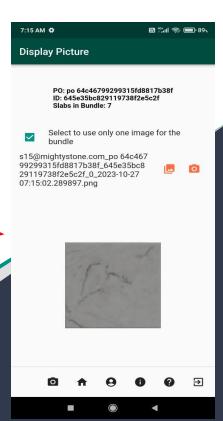

### **Uploading Images**

Once a buyer has purchased an item from your inventory, you will upload 'actual' slab images using the "Upload Image" page. You will do this by clicking on the icon.

Here you will click the click the click of each slab of the bundle, attach the QRCode to each slab, take a picture and click on click icon to upload image. Once the images uploaded are fine, the status changes to "Uploaded" and the images uploaded are viewable in "Order Tracking Details" for reference.

### **Uploading Images (cont'd)**

Once you are on the Upload Image page, when you click on the icon, you will be prompted to the display QRCodes page.

Here you can click the QRCode image for each slab, share or copy the QRCode image, take a clear picture of the QRCode in a letter size paper, 'attach it to the top right hand side corner of the slab', take a clear picture of the slab without any other label.

You will then click icon to upload the slab image on the Upload Image screen. You can see a detailed graphic of this process on the next slide.

#### Upload one image for the entire bulk order

This is helpful for sellers if the bundle consists of several units such as premium surface tiles of 1 ft by 1 ft. In such scenarios, sellers can leverage this feature to upload a single tile image for buyer's review.