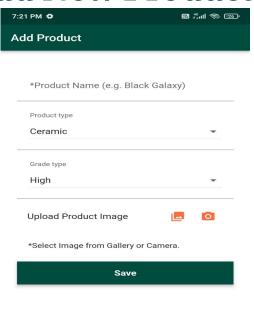

page.

Here you can put in details regarding your products, and save them to your "available inventory."

The "Number of Slabs", you enter here will be converted automatically in to "product" bundles.

Note; Review terms, click 'I agree to the above mentioned terms' and save,





MIGHTYSTONE

### **Available Inventory**

After signing in, you will be prompted to your home page. This is where you will be able to search, view, add, edit, and delete the products in your inventory.

The products you see on this page, are the same products buyers will see on theirs. Whenever you make a change to your inventory, it will be reflected on the buyers' page immediately.



MIGHTYSTONE

upload images

More

details

### **Edit images**





Edit

**Image** 

# MIGHTYSTONE

#### **Add New Product**









### **Updating Price For Buyer**









### MIGHTYSTONE

#### **Confirmed Inventory**







## MIGHTYSTONE

#### **Shipped Inventory**







Hello seller21. Total items to deliver: 1. Please click Gallery or Camera to upload delivery signature. Please click Dock to upload bill of lading and ship.



### MIGHTYSTONE

### **Uploading Images**

Once a buyer has purchased an item from your inventory, you will upload 'actual' slab images using the "Upload Image" page. You will do this by clicking on the icon.

Here you will click the click the click of each slab of the bundle, attach the QRCode to each slab, take a picture and click on click icon to upload image. Once the images uploaded are fine, the status changes to "Uploaded" and the images uploaded are viewable in "Order Tracki