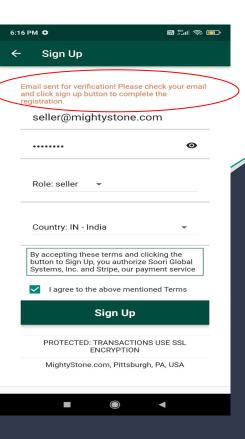

### **SELLER MANUAL**



# MIGHTYSTONE



#### **Installation**

- 1. On your device, launch Google Play Store or App Store.
- 2. Search for "MightyStone".
- Install "MightyStone granite" App.
- 4. Launch "MightyStone granite" App.

# MIGHTYSTONE

### Sign Up





### Sign In

#### Mobile



#### Tab



# MIGHTYSTONE

### Pricing plan





### **Add Inventory**

Once you click on the icon you will be taken to the "Add Inventory" page.

Here you can put in details regarding your products, and save them to your "available inventory."

The "Number of Slabs", you enter here will be converted automatically in to "product" bundles.

Note; Review terms, click 'I agree to the above mentioned terms' and save,





MIGHTYSTONE

### **Available Inventory**

After signing in, you will be prompted to your home page. This is where you will be able to search, view, add, edit, and delete the products in your inventory.

The products you see on this page, are the same products buyers will see on theirs. Whenever you make a change to your inventory, it will be refl