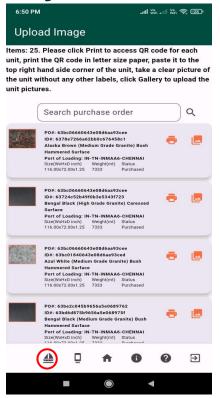

### **Uploading Images**

Once a buyer has purchased an item from your inventory, you will upload 'actual' slab images using the "Upload Image" page. You will do this by clicking on the icon.

Here you will click the click the click of each slab of the bundle, attach the QRCode to each slab, take a picture and click on click icon to upload image. Once the images uploaded are fine, the status changes to "Uploaded" and the images uploaded are viewable in "Order Tracking Details" for reference.

### **Uploading Images (cont'd)**

Once you are on the Upload Image page, when you click on the icon, you will be prompted to the display QRCodes page.

Here you can click the QRCode image for each slab, share or copy the QRCode image, take a clear picture of the QRCode in a letter size paper, 'attach it to the top right hand side corner of the slab', take a clear picture of the slab without any other label.

You will then click icon to upload the slab image on the Upload Image screen. You can see a detailed graphic of this process on the next slide.