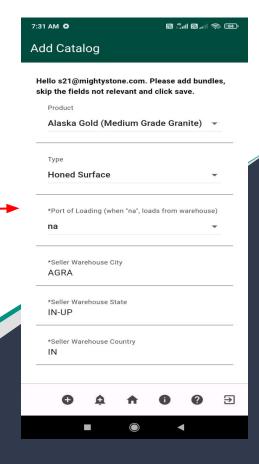

### **Add Inventory**

Once you click on the icon you will be taken to the "Add Inventory" page.

Here you can put in details regarding your products, and save them to your "available inventory."

The "Number of Slabs", you enter here will be converted automatically in to "product" bundles.

Note; Review terms, click 'I agree to the above mentioned terms' and save,

MIGHTYSTONE