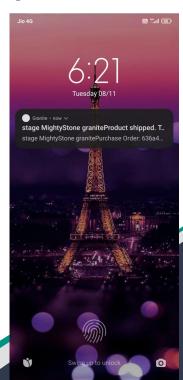

### **Tracking Your Product To Delivery**

Throughout the purchasing, delivering, and shipping process, you will receive notifications whenever there is an update it the status of the product.

As a buyer you will receive, "uploaded" when the seller has uploaded the product image, so you can review.

You will also receive a notification when the product is "confirmed" for shipping, when the product is "shipped" and "delivered".

You can also track this process by clicking the licon and checking the status.