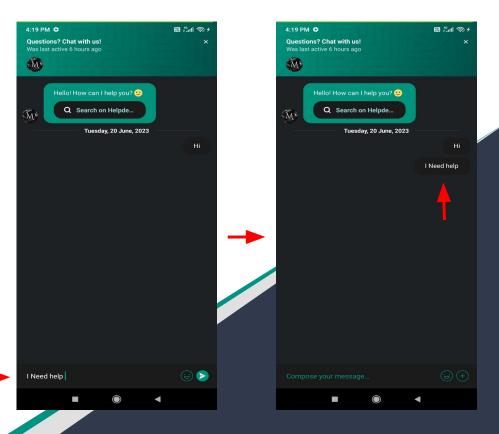

#### Send Chat Message

Type the text in message field and click the icon to send the chat message to the support team member. Message sent by you shows up on the right hand side of the chat room. Message returned by the support team member shows up on the left hand side of the chat room.