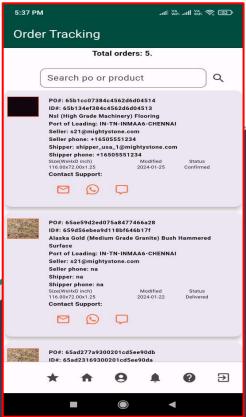

### **Order Tracking**

Once a buyer has purchased an item from your inventory, you will get a notification if you are outside the app.

You can then click the icon where you can track orders, and receive more details in regards to the purchase.

### **Tracking Your Product To Delivery**

Throughout the purchasing, delivering, and shipping process, you will receive notifications whenever there is an update it the status of the product.

As a buyer you will receive, "uploaded" when the seller has uploaded the product image, so you can review.

You will also receive a notification when the product is "confirmed" for shipping, when the product is "shipped" and "delivered".

You can also track this process by clicking the licon and checking the status.