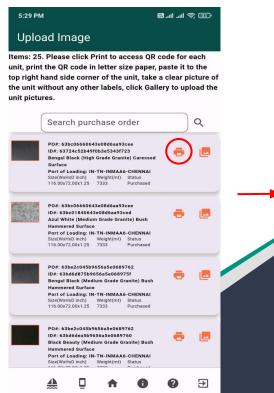

### **Uploading Images**

Once a buyer has purchased an item from your inventory, you will upload 'actual' slab images using the "Upload Image" page. You will do this by clicking on the icon.

Here you will click the click the click of each slab of the bundle, attach the QRCode to each slab, take a picture and click on click icon to upload image. Once the images uploaded are fine, the status changes to "Uploaded" and the images uploaded are viewable in "Order Tracking Details" for reference.

### **Uploading Images (cont'd)**

Once you are on the Upload Image page, when you click on the icon, you will be prompted to the display QRCodes page.

Here you can click the QRCode image for each slab, share or copy the QRCode image, take a clear picture of the QRCode in a letter size paper, 'attach it to the top right hand side corner of the slab', take a clear picture of the slab without any other label.

You will then click icon to upload the slab image on the Upload Image screen. You can see a detailed graphic of this process on the next slide.