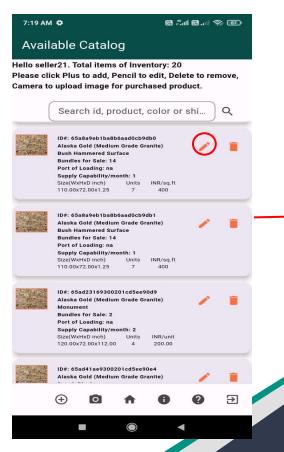

### **Available Inventory**

After signing in, you will be prompted to your home page. This is where you will be able to search, view, add, edit, and delete the products in your inventory.

The products you see on this page, are the same products buyers will see on theirs. Whenever you make a change to your inventory, it will be reflected on the buyers' page immediately.

| +        | Add Inventory    | Press this icon in order to add your inventory.                                                                                              |
|----------|------------------|----------------------------------------------------------------------------------------------------------------------------------------------|
| 0        | Upload Image     | Press this icon in order to take pictures when items are purchased by buyers.                                                                |
| ө        | User Profile     | Press this icon to to access your own personal profile and information.                                                                      |
| <b>^</b> | Home             | Press this icon in order to return to your homepage.                                                                                         |
| *        | Ratings tracking | Press this icon to review your experience after a purchase.                                                                                  |
| •        | Order tracking   | Press this icon in order to see more information on the items that have been purchased. You can also view the current status of the product. |
| 0        | Contact Support  | Press this icon if you have any questions, and need to contact the owners for assistance.                                                    |
| €        | Logout           | Press this icon to sign out.                                                                                                                 |