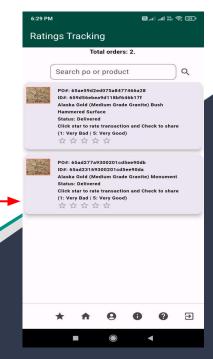

### **Rating Tracking**

At the end of a transaction, and once you receive the "delivered" notification, you will be prompted to rate the transaction.

Click the icon and rate how well the transaction went.