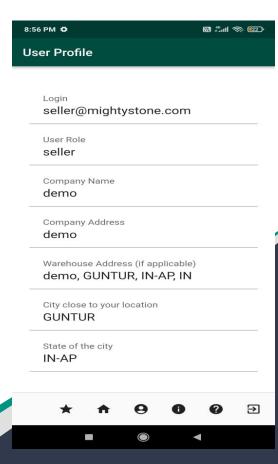

### User Profile - Update

You can also always update your personal profile by

clicking the e icon.