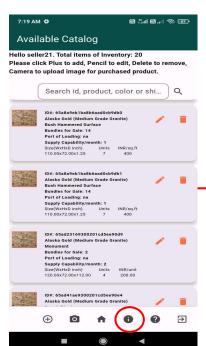

### **Available Inventory**

After signing in, you will be prompted to your home page. This is where you will be able to search, view, add, edit, and delete the products in your inventory.

The products you see on this page, are the same products buyers will see on theirs. Whenever you make a change to your inventory, it will be reflected on the buyers' page immediately.

### **Order Tracking**

Once a buyer has purchased an item from your inventory, you will get a notification if you are outside the app.

You can then click the icon where you can track orders, and receive more details in regards to the purchase.