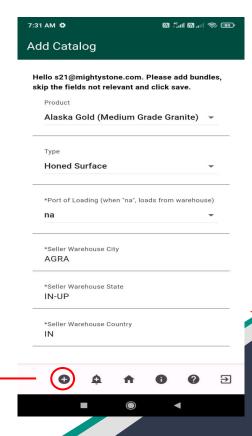

### **Add Inventory**

Once you click on the icon you will be taken to the "Add Inventory" page.

Here you can put in details regarding your products, and save them to your "available inventory."

The "Number of Slabs", you enter here will be converted automatically in to "product" bundles.