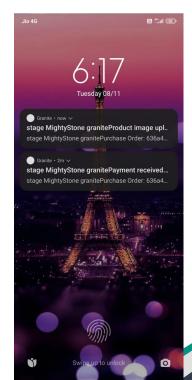

### **Tracking Your Product To Delivery**

Throughout the purchasing, delivering, and shipping process, you will receive notifications whenever there is an update it the status of the product.

As a buyer you will receive, "uploaded" when the seller has uploaded the product image, so you can review.

You will also receive a notification when the product is "confirmed" for shipping, when the product is "shipped" and "delivered".

You can also track this process by clicking the licon and checking the status.