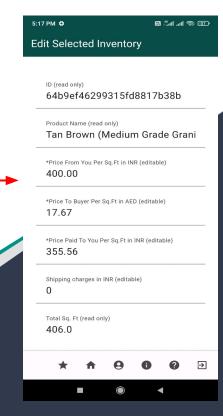

ur products, and save them to your "available inventory."

The "Number of Slabs", you enter here will be converted automatically in to "product" bundles.

Note; Review terms, click 'I agree to the above mentioned terms' and save,





MIGHTYSTONE

### **Available Inventory**

After signing in, you will be prompted to your home page. This is where you will be able to search, view, add, edit, and delete the products in your inventory.

The products you see on this page, are the same products buyers will see on theirs. Whenever you make a change to your inventory, it will be reflected on the buyers' page immediately.



MIGHTYSTONE

upload images

More

details

### **Edit images**





Edit

**Image** 

# MIGHTYSTONE

#### **Add New Product**









### **Updating Price For Buyer**









### MIGHTYSTONE

#### **Confirmed Inventory**







## MIGHTYSTONE

#### **Shipped Inventory**







Hello seller21. Total items to deliver: 1. Please click Gallery or Camera to upload delivery signature. Please click Dock to upload bill of lading and ship.



### MIGHTYSTONE

### **Uploading Images**

Once a buyer has purchased an item from your inventory, you will upload 'actual' slab images using the "Upload Image" page. You will do this by clicking on the icon.

Here you will click the click the click of each slab of the bundle, attach the QRCode to each slab, take a picture and click on click icon to upload image. Once the images uploaded are fine, the status changes to "Uploaded" and the images uploaded are viewable in "Order Tracking Details" for reference.





### **Uploading