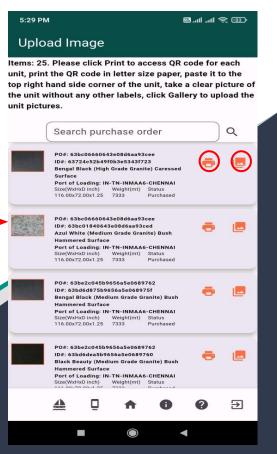

### **Uploading Images**

Once a buyer has purchased an item from your inventory, you will upload 'actual' slab images using the "Upload Image" page. You will do this by clicking on the icon.

Here you will click the click the click of each slab of the bundle, attach the QRCode to each slab, take a picture and click on click icon to upload image. Once the images uploaded are fine, the status changes to "Uploaded" and the images uploaded are viewable in "Order Tracking Details" for reference.

### **Uploading Images (cont'd)**

Once you are on the Upload Image page, when you click on the icon, you will be prompted to the display QRCodes page.

Here you can click the QRCode image for each slab, share or copy the QRCode image, take a clear picture of the QRCode in a letter size paper, 'attach it to the top right hand side corner of the slab', take a clear picture of the slab without any other label.

You will then click icon to upload the slab image on the Upload Image screen. You can see a detailed graphic of this process on the next slide.