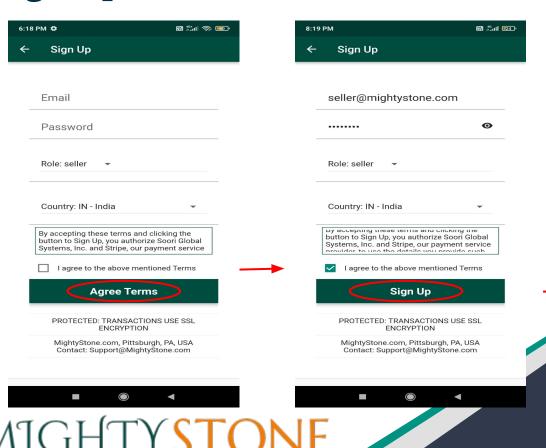

### Sign Up

Note; Review terms, click 'I agree to the above mentioned terms' and save,

MIGHTYSTONE