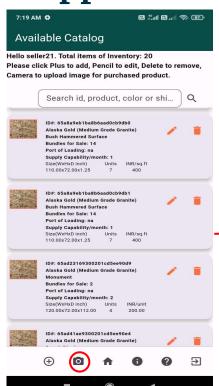

### **Available Inventory**

After signing in, you will be prompted to your home page. This is where you will be able to search, view, add, edit, and delete the products in your inventory.

The products you see on this page, are the same products buyers will see on theirs. Whenever you make a change to your inventory, it will be reflected on the buyers' page immediately.