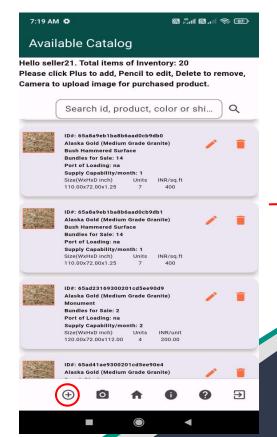

### **Available Inventory**

After signing in, you will be prompted to your home page. This is where you will be able to search, view, add, edit, and delete the products in your inventory.

The products you see on this page, are the same products buyers will see on theirs. Whenever you make a change to your inventory, it will be reflected on the buyers' page immediately.

### **Add Inventory**

Once you click on the icon you will be taken to the "Add Inventory" page.

Here you can put in details regarding your products, and save them to your "available inventory."

The "Number of Slabs", you enter here will be converted automatically in to "product" bundles.