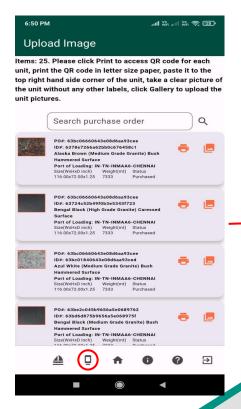

### **Uploading Images**

Once a buyer has purchased an item from your inventory, you will upload 'actual' slab images using the "Upload Image" page. You will do this by clicking on the icon.

Here you will click the click the click of each slab of the bundle, attach the QRCode to each slab, take a picture and click on click icon to upload image. Once the images uploaded are fine, the status changes to "Uploaded" and the images uploaded are viewable in "Order Tracking Details" for reference.

### **Uploading Images (cont'd)**

Once you are on the Upload Image page, when you click on the icon, you will be prompted to the display QRCodes page.

Here you can click the QRCode image for each slab, share or copy the QRCode image, take a clear picture of the QRCode in a letter size paper, 'attach it to the top right hand side corner of the slab', take a clear picture of the slab without any other label.

You will then click icon to upload the slab image on the Upload Image screen. You can see a detailed graphic of this process on the next slide.