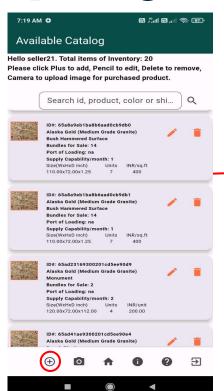

### **Available Inventory**

After signing in, you will be prompted to your home page. This is where you will be able to search, view, add, edit, and delete the products in your inventory.

The products you see on this page, are the same products buyers will see on theirs. Whenever you make a change to your inventory, it will be reflected on the buyers' page immediately.