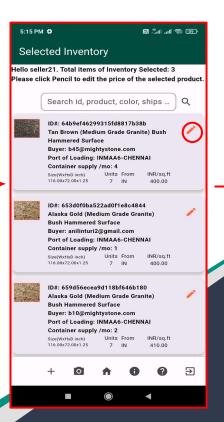

your products, and save them to your "available inventory."

The "Number of Slabs", you enter here will be converted automatically in to "product" bundles.

Note; Review terms, click 'I agree to the above mentioned terms' and save,





MIGHTYSTONE

### **Available Inventory**

After signing in, you will be prompted to your home page. This is where you will be able to search, view, add, edit, and delete the products in your inventory.

The products you see on this page, are the same products buyers will see on theirs. Whenever you make a change to your inventory, it will be reflected on the buyers' page immediately.



MIGHTYSTONE

upload images

More

details

### **Edit images**





Edit

**Image** 

# MIGHTYSTONE

#### **Add New Product**









### **Updating Price For Buyer**









### MIGHTYSTONE

#### **Confirmed Inventory**







## MIGHTYSTONE

#### **Shipped Inventory**







Hello seller21. Total items to deliver: 1. Please click Gallery or Camera to upload delivery signature. Please click Dock to upload bill of lading and ship.



### MIGHTYSTONE

### **Uploading Images**

Once a buyer has purchased an item from your inventory, you will upload 'actual' slab images using the "Upload Image" page. You will do this by clicking on the icon.

Here you will click the click the click of each slab of the bundle, attach the QRCode to each slab, take a picture and click on click icon to upload image. Once the images uploaded are fine, the status changes to "Uploaded" and the images uploaded are viewable in "Order Tracking Details" for reference.





### **Uploadin