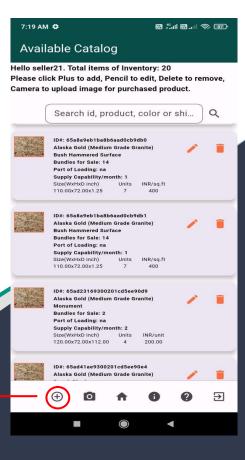

### **Available Inventory**

After signing in, you will be prompted to your home page. This is where you will be able to search, view, add, edit, and delete the products in your inventory.

The products you see on this page, are the same products buyers will see on theirs. Whenever you make a change to your inventory, it will be reflected on the buyers' page immediately.