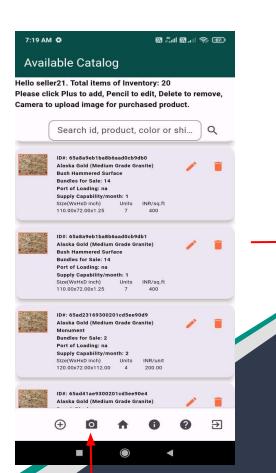

### **Available Inventory**

After signing in, you will be prompted to your home page. This is where you will be able to search, view, add, edit, and delete the products in your inventory.

The products you see on this page, are the same products buyers will see on theirs. Whenever you make a change to your inventory, it will be reflected on the buyers' page immediately.