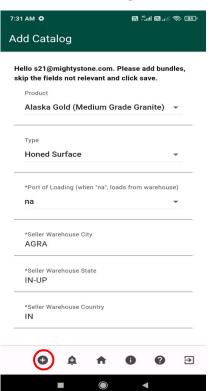

### **Add Inventory**

Once you click on the icon you will be taken to the "Add Inventory" page.

Here you can put in details regarding your products, and save them to your "available inventory."

The "Number of Slabs", you enter here will be converted automatically in to "product" bundles.