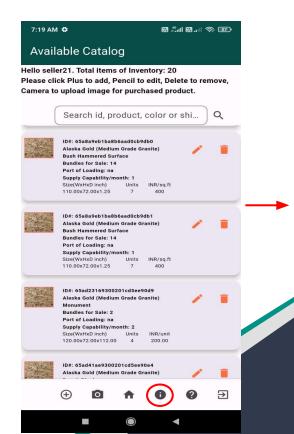

### **Available Inventory**

After signing in, you will be prompted to your home page. This is where you will be able to search, view, add, edit, and delete the products in your inventory.

The products you see on this page, are the same products buyers will see on theirs. Whenever you make a change to your inventory, it will be reflected on the buyers' page immediately.

### **Order Tracking**

Once a buyer has purchased an item from your inventory, you will get a notification if you are outside the app.

You can then click the icon where you can track orders, and receive more details in regards to the purchase.