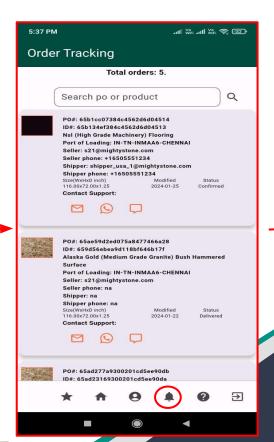

### **Order Tracking**

Once a buyer has purchased an item from your inventory, you will get a notification if you are outside the app.

You can then click the icon where you can track orders, and receive more details in regards to the purchase.

### **Tracking Your Product To Delivery**

Throughout the purchasing, delivering, and shipping process, you will receive notifications whenever there is an update it the status of the product.

As a buyer you will receive, "uploaded" when the seller has uploaded the product image, so you can review.

You will also receive a notification when the product is "confirmed" for shipping, when the product is "shipped" and "delivered".

You can also track this process by clicking the licon and checking the status.