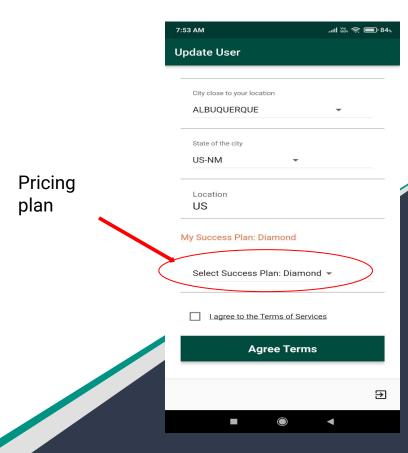

### **SELLER MANUAL**



# MIGHTYSTONE



#### **Installation**

- 1. On your device, launch Google Play Store or App Store.
- 2. Search for "MightyStone".
- Install "MightyStone granite" App.
- 4. Launch "MightyStone granite" App.

# MIGHTYSTONE

### Sign Up





### Sign In

#### Mobile



#### Tab



# MIGHTYSTONE

### Pricing plan





### **Add Inventory**

Once you click on the icon you will be taken to the "Add Inventory" page.

Here you can put in details regarding your products, and save them to your "available inventory."

The "Number of Slabs", you enter here will be converted automatically in to "product" bundles.

Note; Review terms, click 'I agree to the above mentioned terms' and save,





MIGHTYSTONE

### **Available Inventory**

After signing in, you will be prompted to your home page. This is where you will be able to search, view, add, edit, and delete the products in your inventory.

The products you see on this page, are the same products buyers will see on theirs. Whenever you make a change to your inventory, it will be reflected on the buyers' page immediately.



MIGHTYSTONE

upload images

More