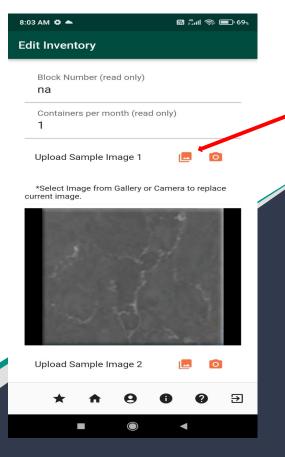

### **Edit images**

Edit

**Image** 

### **Uploading Images**

Once a buyer has purchased an item from your inventory, you will upload 'actual' slab images using the "Upload Image" page. You will do this by clicking on the icon.

Here you will click the click the click of each slab of the bundle, attach the QRCode to each slab, take a picture and click on click icon to upload image. Once the images uploaded are fine, the status changes to "Uploaded" and the images uploaded are viewable in "Order Tracking Details" for reference.