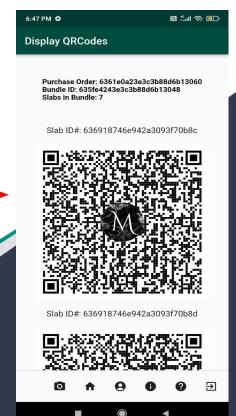

### **Uploading Images (cont'd)**

Once you are on the Upload Image page, when you click on the icon, you will be prompted to the display QRCodes page.

Here you can click the QRCode image for each slab, share or copy the QRCode image, take a clear picture of the QRCode in a letter size paper, 'attach it to the top right hand side corner of the slab', take a clear picture of the slab without any other label.

You will then click icon to upload the slab image on the Upload Image screen. You can see a detailed graphic of this process on the next slide.