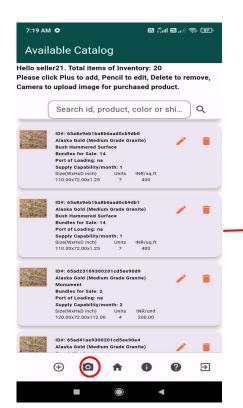

### **Available Inventory**

After signing in, you will be prompted to your home page. This is where you will be able to search, view, add, edit, and delete the products in your inventory.

The products you see on this page, are the same products buyers will see on theirs. Whenever you make a change to your inventory, it will be reflected on the buyers' page immediately.