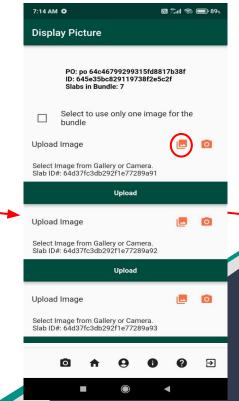

### **Uploading Images**

Once a buyer has purchased an item from your inventory, you will upload 'actual' slab images using the "Upload Image" page. You will do this by clicking on the icon.

Here you will click the click the click of each slab of the bundle, attach the QRCode to each slab, take a picture and click on click icon to upload image. Once the images uploaded are fine, the status changes to "Uploaded" and the images uploaded are viewable in "Order Tracking Details" for reference.

### **Uploading Images (cont'd)**

Once you are on the Upload Image page, when you click on the icon, you will be prompted to the display QRCodes page.

Here you can click the QRCode image for each slab, share or copy the QRCode image, take a clear picture of the QRCode in a letter size paper, 'attach it to the top right hand side corner of the slab', take a clear picture of the slab without any other label.

You will then click icon to upload the slab image on the Upload Image screen. You can see a detailed graphic of this process on the next slide.

#### Upload one image for the entire bulk order

This is helpful for sellers if the bundle consists of several units such as premium surface tiles of 1 ft by 1 ft. In such scenarios, sellers can leverage this feature to upload a single tile image for buyer's review.