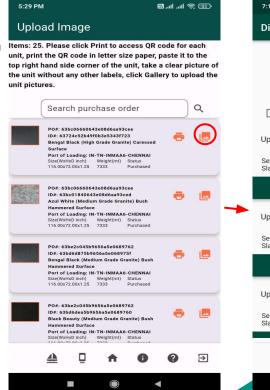

### **Uploading Images**

Once a buyer has purchased an item from your inventory, you will upload 'actual' slab images using the "Upload Image" page. You will do this by clicking on the icon.

Here you will click the click the click of each slab of the bundle, attach the QRCode to each slab, take a picture and click on click icon to upload image. Once the images uploaded are fine, the status changes to "Uploaded" and the images uploaded are viewable in "Order Tracking Details" for reference.

### **Uploading Images (cont'd)**

Once you are on the Upload Image page, when you click on the icon, you will be prompted to the display QRCodes page.

Here you can click the QRCode image for each slab, share or copy the QRCode image, take a clear picture of the QRCode in a letter size paper, 'attach it to the top right hand side corner of the slab', take a clear picture of the slab without any other label.

You will then click icon to upload the slab image on the Upload Image screen. You can see a detailed graphic of this process on the next slide.