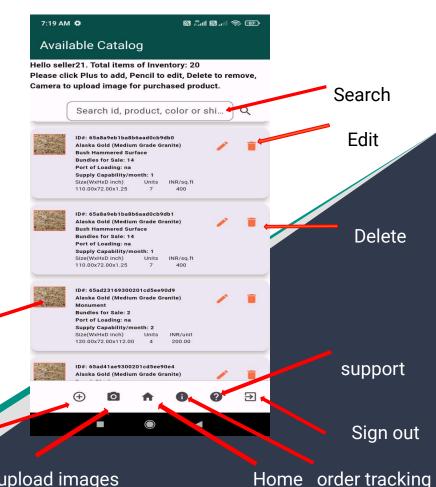

### **Available Inventory**

After signing in, you will be prompted to your home page. This is where you will be able to search, view, add, edit, and delete the products in your inventory.

The products you see on this page, are the same products buyers will see on theirs. Whenever you make a change to your inventory, it will be reflected on the buyers' page immediately.

| +        | Add Inventory    | Press this icon in order to add your inventory.                                                                                              |
|----------|------------------|----------------------------------------------------------------------------------------------------------------------------------------------|
| 0        | Upload Image     | Press this icon in order to take pictures when items are purchased by buyers.                                                                |
| ө        | User Profile     | Press this icon to to access your own personal profile and information.                                                                      |
| <b>^</b> | Home             | Press this icon in order to return to your homepage.                                                                                         |
| *        | Ratings tracking | Press this icon to review your experience after a purchase.                                                                                  |
| •        | Order tracking   | Press this icon in order to see more information on the items that have been purchased. You can also view the current status of the product. |
| 0        | Contact Support  | Press this icon if you have any questions, and need to contact the owners for assistance.                                                    |
| €        | Logout           | Press this icon to sign out.                                                                                                                 |