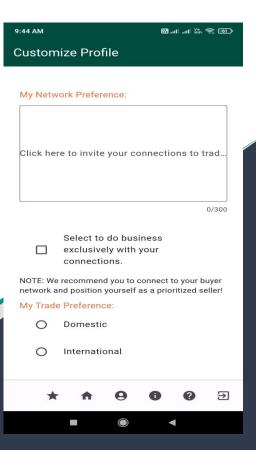

click on the icon, you will be prompted to the display QRCodes page.

Here you can click the QRCode image for each slab, share or copy the QRCode image, take a clear picture of the QRCode in a letter size paper, 'attach it to the top right hand side corner of the slab', take a clear picture of the slab without any other label.

You will then click icon to upload the slab image on the Upload Image screen. You can see a detailed graphic of this process on the next slide.







#### Upload one image for the entire bulk order

This is helpful for sellers if the bundle consists of several units such as premium surface tiles of 1 ft by 1 ft. In such scenarios, sellers can leverage this feature to upload a single tile image for buyer's review.







### MIGHTYSTONE

**Customize Profile** 







### User Profile - Update

You can also always update your personal profile by

clicking the e icon.





#### **Contact Support**

Throughout the process, if there are ever any issues or problems, you can always contact our support by clicking the picon.

Information related to mobile app screens and icons is available in user guid which can be reviewed and downloaded by clicking the 'Download User Guide' link.





#### Send Chat Message

Type the text in message field and click the icon to send the chat message to the support team member. Message sent by you shows up on the right hand side of the chat room. Message returned by the support team member shows up on the left hand side of the chat room.





### **Order Tracking**

Once a buyer has purchased an item from your inventory, yo