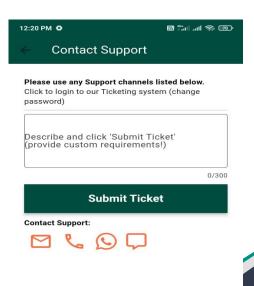

#### **Contact Support**

Throughout the process, if there are ever any issues or problems, you can always contact our support by clicking the picon.

Information related to mobile app screens and icons is available in user guid which can be reviewed and downloaded by clicking the 'Download User Guide' link.