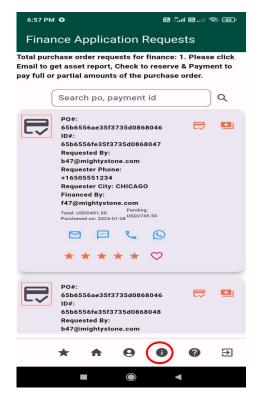

#### Financial Request

After you login you will be able to see the financial applications submitted by the buyers who chose the 'Pay Later (Financing)' option during the checkout process.

By clicking the Email icon, you can "get asset report" of the buyer applied for financial assistance.

Once you decide to provide the financial assistance, you can "reserve application" by clicking the Check icon and collaborate with the buyer to complete the financial assistance process.

Once reserved, the "Check" icon will change to "Payment" icon, that you can click to "make payment" to MightyStone on behalf of the buyer.

#### **Email Notifications**

After clicking the 'Get asset report' icon, you will receive the asset report of the applicant seeking financial assistance, in the form of a PDF file attachment to your email.