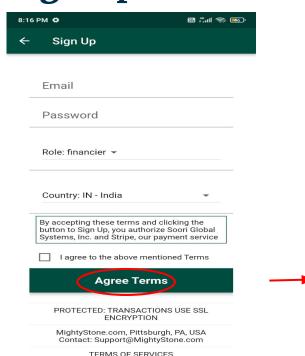

### FINANCIER MANUAL



# MIGHTYSTONE



#### **Installation**

- 1. On your device, launch Google Play Store or App Store.
- 2. Search for "MightyStone".
- Install "MightyStone granite" App.
- 4. Launch "MightyStone granite" App.

# MIGHTYSTONE

#### Sign Up







## MIGHTYSTONE

### Sign In

#### Mobile



#### Tab



# MIGHTYSTONE

#### Financial Request

After you login you will be able to see the financial applications submitted by the buyers who chose the 'Pay Later (Financing)' option during the checkout process.

By clicking the Email icon, you can "get asset report" of the buyer applied for financial assistance.

Once you decide to provide the financial assistance, you can "reserve application" by clicking the Check icon and collaborate with the buyer to complete the financial assistance process.

Once reserved, the "Check" icon will change to "Payment" icon, that you can click to "make payment" to MightyStone on behalf of the buyer.





MIGHTYSTONE

#### Make Payment

After clicking the 'Make payment' icon, you will be directed to a