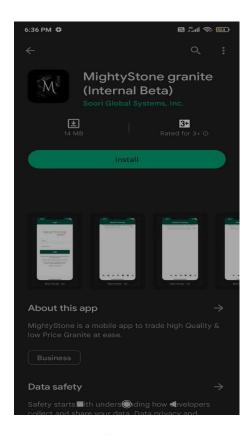

#### **Installation**

- 1. On your device, launch Google Play Store or App Store.
- 2. Search for "MightyStone".
- Install "MightyStone granite" App.
- 4. Launch "MightyStone granite" App.