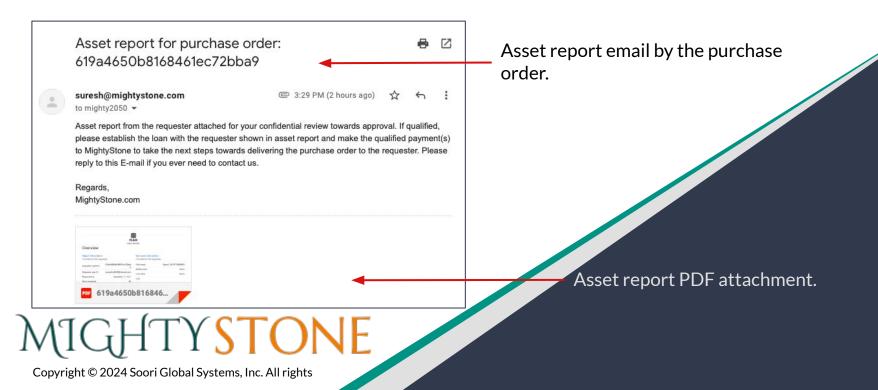

#### **Email Notifications**

After clicking the 'Get asset report' icon, you will receive the asset report of the applicant seeking financial assistance, in the form of a PDF file attachment to your email.