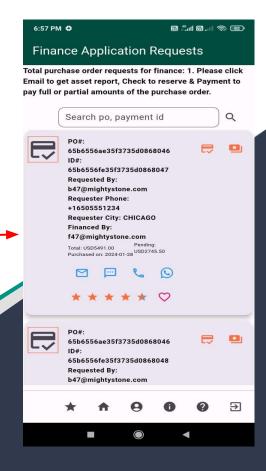

#### Financial Request

After you login you will be able to see the financial applications submitted by the buyers who chose the 'Pay Later (Financing)' option during the checkout process.

By clicking the Email icon, you can "get asset report" of the buyer applied for financial assistance.

Once you decide to provide the financial assistance, you can "reserve application" by clicking the Check icon and collaborate with the buyer to complete the financial assistance process.

Once reserved, the "Check" icon will change to "Payment" icon, that you can click to "make payment" to MightyStone on behalf of the buyer.

#### **Email Notifications**

After clicking the 'Get asset report' icon, you will receive the asset report of the applicant seeking financial assistance, in the form of a PDF file attachment to your email.