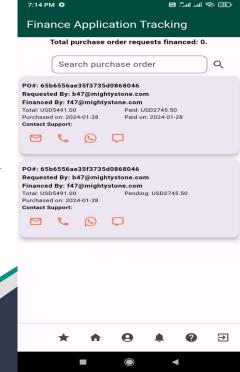

, you can always contact our support by clicking the oicon.

Information related to mobile app screens and icons is available in user guid which can be reviewed and downloaded by clicking the 'Download User Guide' link. The user guide (pdf document) is password protected. Please use 'mighty' as the password to open the user guide.





### **Send Chat Message**

Type the text in message field and click the icon to send the chat message to the support team member. Message sent by you shows up on the right hand side of the chat room. Message returned by the support team member shows up on the left hand side of the chat room.



8 5 ml @ :

Hi

I Need help



#### **User Profile - Update**

You can also always update your personal profile by clicking the eicon.





### **Order Tracking**





## MIGHTYSTONE

#### **Customize Profile**







### MIGHTYSTONE

### **Rating Tracking**

At the end of a transaction, and once you receive the "delivered" notification, you will be prompted to rate the transaction.

Click the icon and rate how well the transaction went.





#### **Email Notifications**

After clicking the 'Get asset report' icon, you will receive the asset report of the applicant seeking financial assistance, in the form of a PDF file attachment to your email.



| е | User Profile      | Press this icon to to access your own personal profile and information.                                                                      |
|---|-------------------|-------------------------------------------------------------------------------------------------------------------