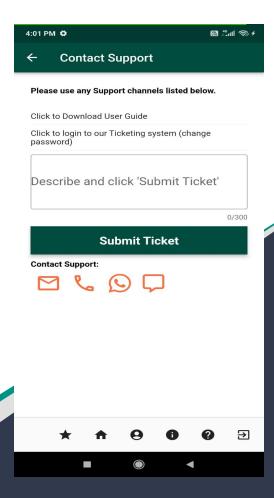

#### **Contact Support**

Throughout the process, if there are ever any issues or problems, you can always contact our support by clicking the oicon.

Information related to mobile app screens and icons is available in user guid which can be reviewed and downloaded by clicking the 'Download User Guide' link. The user guide (pdf document) is password protected. Please use 'mighty' as the password to open the user guide.