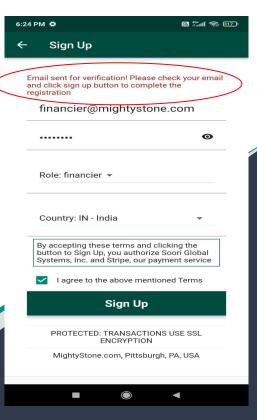

### FINANCIER MANUAL



# MIGHTYSTONE



#### **Installation**

- 1. On your device, launch Google Play Store or App Store.
- 2. Search for "MightyStone".
- Install "MightyStone granite" App.
- 4. Launch "MightyStone granite" App.

# MIGHTYSTONE

#### Sign Up







## MIGHTYSTONE

### Sign In

#### Mobile



#### Tab



# MIGHTYSTONE

#### Financial Request

After you login you will be able to see the financial applications submitted by the buyers who chose the 'Pay Later (Financing)' option during the checkout process.

By clicking the Email icon, you can "get asset report" of the buyer applied for financial assistance.

Once you decide to provide the financial assistance, you can "reserve application" by clicking the Check icon and collaborate with the buyer to complete the financial assistance process.

Once reserved, the "Check" icon will change to "Payment" icon, that you can click to "make payment" to MightyStone on behalf of the buyer.





MIGHTYSTONE

#### Make Payment

After clicking the 'Make payment' icon, you will be directed to a scre