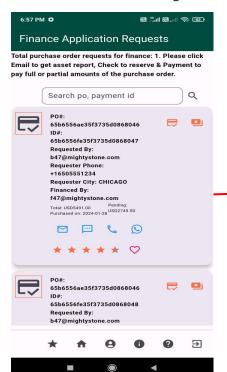

#### Financial Request

After you login you will be able to see the financial applications submitted by the buyers who chose the 'Pay Later (Financing)' option during the checkout process.

By clicking the Email icon, you can "get asset report" of the buyer applied for financial assistance.

Once you decide to provide the financial assistance, you can "reserve application" by clicking the Check icon and collaborate with the buyer to complete the financial assistance process.

Once reserved, the "Check" icon will change to "Payment" icon, that you can click to "make payment" to MightyStone on behalf of the buyer.

#### **Email Notifications**

After clicking the 'Get asset report' icon, you will receive the asset report of the applicant seeking financial assistance, in the form of a PDF file attachment to your email.