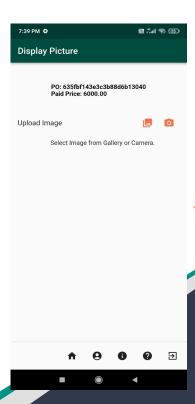

#### Make Payment

After clicking the 'Make payment' icon, you will be directed to a screen, where you upload the wire transfer receipt.

Note: You can pay partial price, and pay the rest later, usually after the buyer confirms the purchase, once the seller has uploaded the product images to be shipped. You can also pay the rest prior to buyer receiving the images to expedite the shipping based on your terms with the buyer.

#### Make Payment(Cont'd)