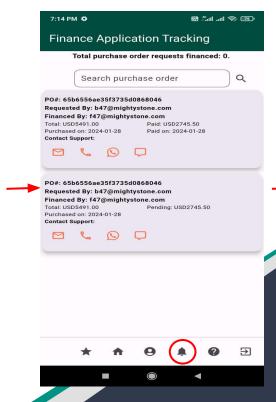

Once you decide to provide the financial assistance, you can "reserve application" by clicking the Check icon and collaborate with the buyer to complete the financial assistance process.

Once reserved, the "Check" icon will change to "Payment" icon, that you can click to "make payment" to MightyStone on behalf of the buyer.

#### Make Payment

After clicking the 'Make payment' icon, you will be directed to a screen, where you upload the wire transfer receipt.

Note: You can pay partial price, and pay the rest later, usually after the buyer confirms the purchase, once the seller has uploaded the product images to be shipped. You can also pay the rest prior to buyer receiving the images to expedite the shipping based on your terms with the buyer.

### **Order Tracking**