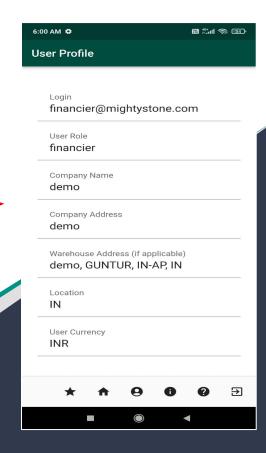

#### **User Profile - Update**

You can also always update your personal profile by clicking the eicon.

#### **Customize Profile**