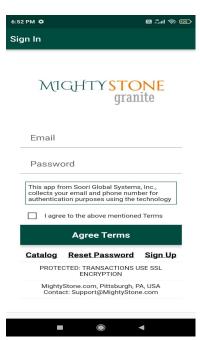

### FINANCIER MANUAL



# MIGHTYSTONE



#### **Installation**

- 1. On your device, launch Google Play Store or App Store.
- 2. Search for "MightyStone".
- Install "MightyStone granite" App.
- 4. Launch "MightyStone granite" App.

# MIGHTYSTONE

#### Sign Up







## MIGHTYSTONE

### Sign In

#### Mobile



#### Tab



# MIGHTYSTONE

#### Financial Request

After you login you will be able to see the financial applications submitted by the buyers who chose the 'Pay Later (Financing)' option during the checkout process.

By clicking the Email icon, you can "get asset report" of the buyer applied for financial assistance.

Once you decide to provide the financial assistance, you can "reserve application" by clicking the Check icon and collaborate with the buyer to complete the financial assistance process.

Once reserved, the "Check" icon will change to "Payment" icon, that you can click to "make payment" to MightyStone on behalf of the buyer.





MIGHTYSTONE

#### Make Payment

After clicking the 'Make payment' icon, you will be directed to a screen, where you upload the wire transfer recei