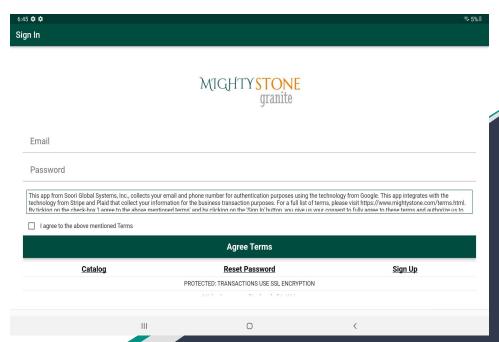

### FINANCIER MANUAL



# MIGHTYSTONE



#### **Installation**

- 1. On your device, launch Google Play Store or App Store.
- 2. Search for "MightyStone".
- Install "MightyStone granite" App.
- 4. Launch "MightyStone granite" App.

# MIGHTYSTONE

#### Sign Up







## MIGHTYSTONE

### Sign In

#### Mobile



#### Tab



# MIGHTYSTONE

#### Financial Request

After you login you will be able to see the financial applications submitted by the buyers who chose the 'Pay Later (Financing)' option during the checkout process.

By clicking the Email icon, you can "get asset report" of the buyer applied for financial assistance.

Once you decide to provide the financial assistance, you can "reserve application" by clicking the Check icon and collaborate with the buyer to complete the financial assistance process.

Once reserved, the "Check" icon will change to "Payment" icon, that you can click to "make payment" to MightyStone on behalf of the buyer.





MIGHTYSTONE

#### Make Payment

After clicking the 'Make payment' icon, you will be directed to a screen, where you upload the wire transfer receipt.

Note: Y