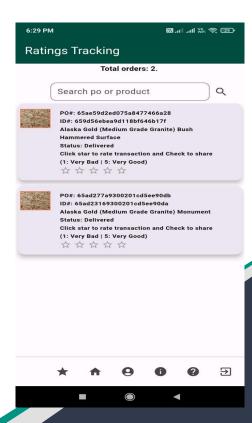

### **Rating Tracking**

At the end of a transaction, and once you receive the "delivered" notification, you will be prompted to rate the transaction.

Click the icon and rate how well the transaction went.