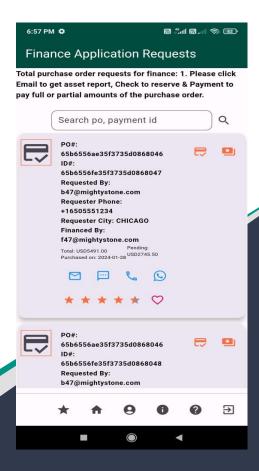

#### Financial Request

After you login you will be able to see the financial applications submitted by the buyers who chose the 'Pay Later (Financing)' option during the checkout process.

By clicking the Email icon, you can "get asset report" of the buyer applied for financial assistance.

Once you decide to provide the financial assistance, you can "reserve application" by clicking the Check icon and collaborate with the buyer to complete the financial assistance process.

Once reserved, the "Check" icon will change to "Payment" icon, that you can click to "make payment" to MightyStone on behalf of the buyer.

#### **Email Notifications**

After clicking the 'Get asset report' icon, you will receive the asset report of the applicant seeking financial assistance, in the form of a PDF file attachment to your email.