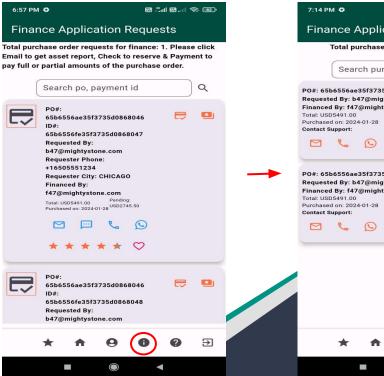

#### **Contact Support**

Throughout the process, if there are ever any issues or problems, you can always contact our support by clicking the oicon.

Information related to mobile app screens and icons is available in user guid which can be reviewed and downloaded by clicking the 'Download User Guide' link. The user guide (pdf document) is password protected. Please use 'mighty' as the password to open the user guide.