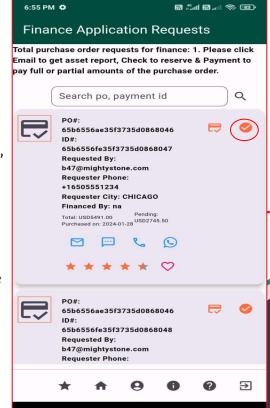

#### Financial Request

After you login you will be able to see the financial applications submitted by the buyers who chose the 'Pay Later (Financing)' option during the checkout process.

By clicking the Email icon, you can "get asset report" of the buyer applied for financial assistance.

Once you decide to provide the financial assistance, you can "reserve application" by clicking the Check icon and collaborate with the buyer to complete the financial assistance process.

Once reserved, the "Check" icon will change to "Payment" icon, that you can click to "make payment" to MightyStone on behalf of the buyer.

#### **Email Notifications**

After clicking the 'Get asset report' icon, you will receive the asset report of the applicant seeking financial assistance, in the form of a PDF file attachment to your email.