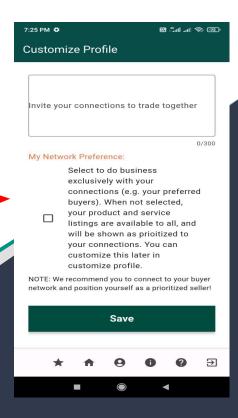

he oicon.

Information related to mobile app screens and icons is available in user guid which can be reviewed and downloaded by clicking the 'Download User Guide' link. The user guide (pdf document) is password protected. Please use 'mighty' as the password to open the user guide.





### **Send Chat Message**

Type the text in message field and click the icon to send the chat message to the support team member. Message sent by you shows up on the right hand side of the chat room. Message returned by the support team member shows up on the left hand side of the chat room.



8 5 ml @ :

Hi

I Need help



#### **User Profile - Update**

You can also always update your personal profile by clicking the eicon.





### **Order Tracking**





## MIGHTYSTONE

#### **Customize Profile**







### MIGHTYSTONE

### **Rating Tracking**

At the end of a transaction, and once you receive the "delivered" notification, you will be prompted to rate the transaction.

Click the icon and rate how well the transaction went.





#### **Email Notifications**

After clicking the 'Get asset report' icon, you will receive the asset report of the applicant seeking financial assistance, in the form of a PDF file attachment to your email.



| е | User Profile      | Press this icon to to access your own personal profile and information.                                                                      |
|---|-------------------|----------------------------------------------------------------------------------------------------------------------------------------------|
| • | Home