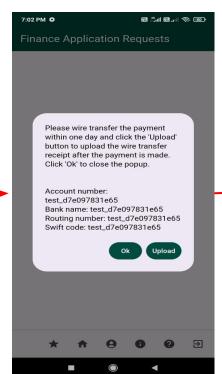

#### Make Payment

After clicking the 'Make payment' icon, you will be directed to a screen, where you upload the wire transfer receipt.

Note: You can pay partial price, and pay the rest later, usually after the buyer confirms the purchase, once the seller has uploaded the product images to be shipped. You can also pay the rest prior to buyer receiving the images to expedite the shipping based on your terms with the buyer.

The following slide has a detailed graphic regarding this process.

#### Make Payment(Cont'd)