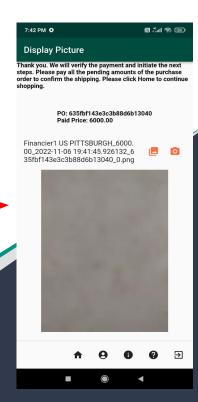

#### Make Payment

After clicking the 'Make payment' icon, you will be directed to a screen, where you upload the wire transfer receipt.

Note: You can pay partial price, and pay the rest later, usually after the buyer confirms the purchase, once the seller has uploaded the product images to be shipped. You can also pay the rest prior to buyer receiving the images to expedite the shipping based on your terms with the buyer.

#### Make Payment(Cont'd)