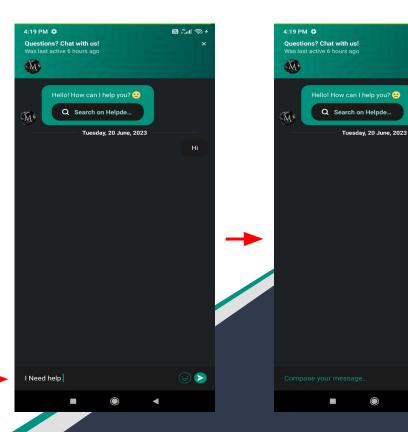

### **Send Chat Message**

Type the text in message field and click the icon to send the chat message to the support team member. Message sent by you shows up on the right hand side of the chat room. Message returned by the support team member shows up on the left hand side of the chat room.

8 5 ml @ :

Hi

I Need help