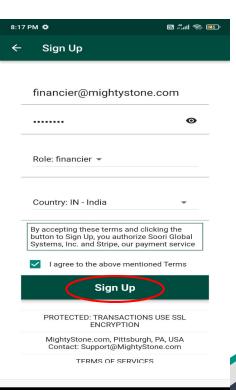

### FINANCIER MANUAL



# MIGHTYSTONE



#### **Installation**

- 1. On your device, launch Google Play Store or App Store.
- 2. Search for "MightyStone".
- Install "MightyStone granite" App.
- 4. Launch "MightyStone granite" App.

# MIGHTYSTONE

#### Sign Up







## MIGHTYSTONE

### Sign In

#### Mobile



#### Tab



# MIGHTYSTONE

#### Financial Request

After you login you will be able to see the financial applications submitted by the buyers who chose the 'Pay Later (Financing)' option during the checkout process.

By clicking the Email icon, you can "get asset report" of the buyer applied for financial assistance.

Once you decide to provide the financial assistance, you can "reserve application" by clicking the Check icon and collaborate with the buyer to complete the financial assistance process.

Once reserved, the "Check" icon will change to "Payment" icon, that you can click to "make payment" to MightyStone on behalf of the buyer.





MIGHTYSTONE

#### Make Payment

After clicking the 'Make payment' icon, you will be directed to a sc