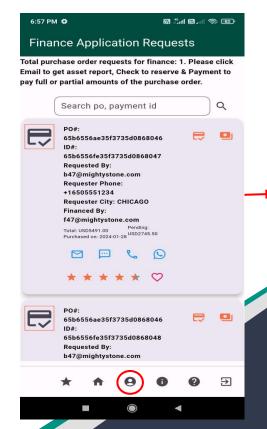

#### Financial Request

After you login you will be able to see the financial applications submitted by the buyers who chose the 'Pay Later (Financing)' option during the checkout process.

By clicking the Email icon, you can "get asset report" of the buyer applied for financial assistance.

Once you decide to provide the financial assistance, you can "reserve application" by clicking the Check icon and collaborate with the buyer to complete the financial assistance process.

Once reserved, the "Check" icon will change to "Payment" icon, that you can click to "make payment" to MightyStone on behalf of the buyer.